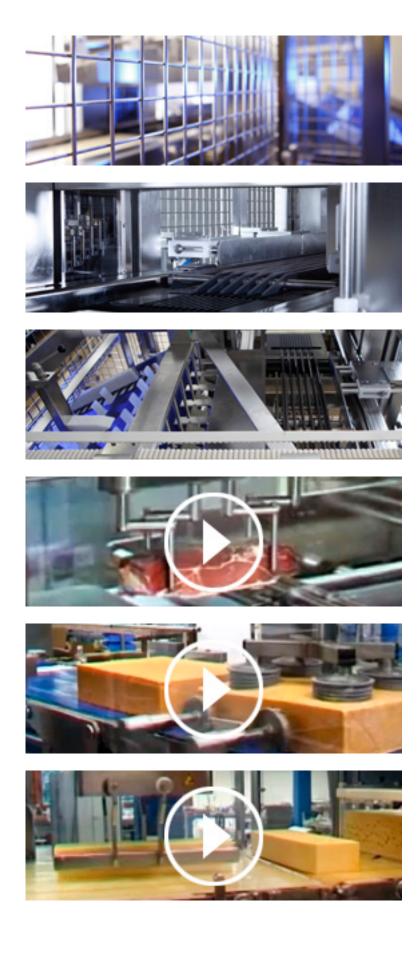

## Excellence in raw product preparation

The loading of the product is the first link in your machine chain, and even at this early stage precision and intelligent solutions are called for. Schiwa Loading Robots detect, feed in, position and divide both cured ham and bacon products and blocks and bars of cheese. They are then fed automatically into the slicing line.

## Operations:

- Cured ham loaf: detects, collects, turns through 90° and places in position
- Block of cheese: intelligent horizontal division
- Bars of cheese: detects, collects, turns through 90° and places in position